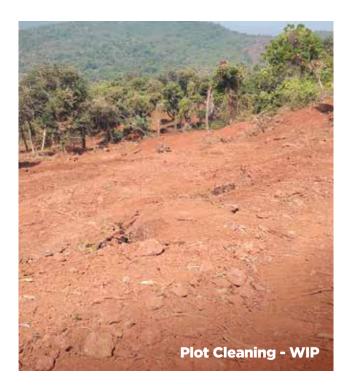

#### A snapshot of the work at Tomorrowland

Initial work at TomorrowLand has begun:

- Road creation, plot clearing and boundary wall construction has begun Work in Progress
- Surveying and soil testing of the site is ongoing Work in Progress