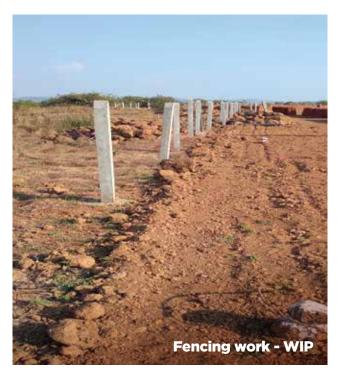

#### A snapshot of the work at Tomorrowland

Initial work at TomorrowLand has begun:

- Road creation, plot clearing and boundary wall construction has begun Work in Progress
- Surveying and soil testing of the site is ongoing Work in Progress