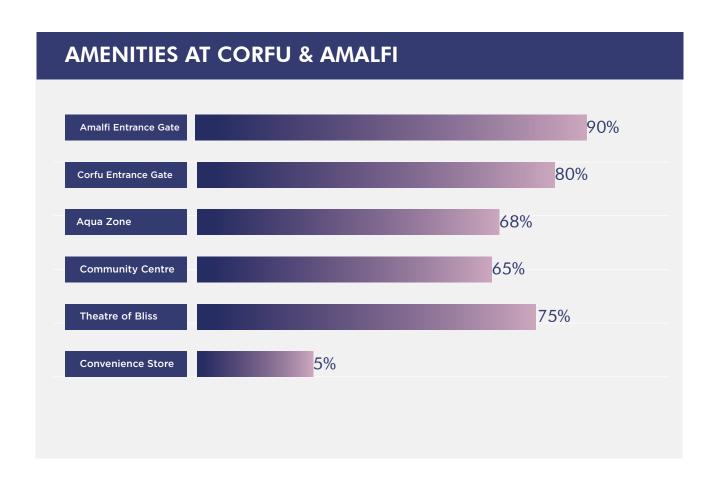

## A snapshot of the Amenities at Isle of Bliss

**AMENITIES AT CORFU & AMALFI** 