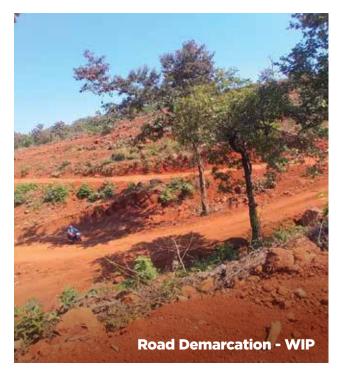

#### A snapshot of the work at Tomorrowland

Initial work at TomorrowLand has begun:

- Road creation, plot clearing and boundary wall construction has begun Work in Progress
- Surveying and soil testing of the site is ongoing Work in Progress